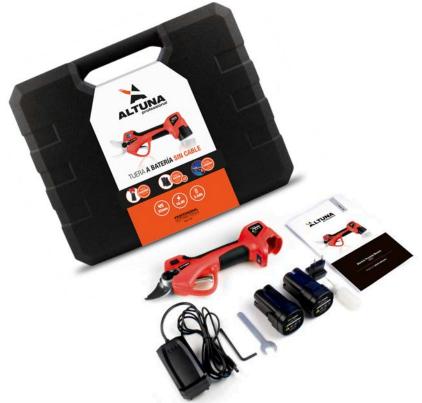

## Cordless Battery Pruner 16,8V, 2.5 AH

- Cutting diameter: up to 32 mm (2 openings 25&32 mm)
- Case and 2 litium batteries
- Battery working time: 2-3 hours
- Battery charging time: 1,5-2h hours
- Power: 200/500w
- Weight (with battery): 0,94 kg