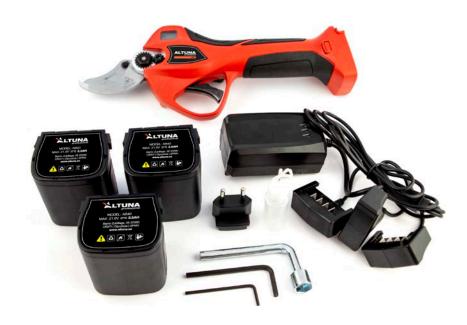

## **Cordless Battery Pruner 25,2V, 2.5 AH**

- Cutting diameter: up to 37-40 mm (2 openings 25 & 37 mm)
- Case and 3 litium batteries
- Battery working time: 3-5 hours
- Battery charging time: 2-3 hours
- Power: 220/800 w
- Weight (with battery): 1,21 kg