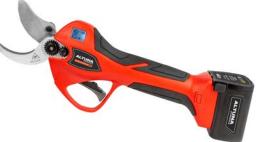

## Cordless Battery Pruner 16,8V, 2.5 AH

- Cutting diameter: up to 32 mm (2 openings 25&32 mm)
- Case and 2 litium batteries
- Battery working time: 2-3 hours
- Battery charging time: 1,5-2h hours
- Power: 200/500w
- Weight (with battery): 0,94 kg