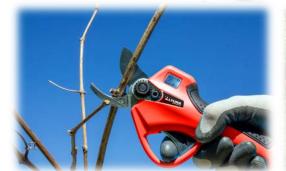

## Cordless Battery Pruner 16,8V, 2.5 AH

- Cutting diameter: up to 32 mm (2 openings 25&32 mm)
- Case and 2 litium batteries
- Battery working time: 2-3 hours
- Battery charging time: 1,5-2h hours
- Power: 200/500w
- Weight (with battery): 0,94 kg