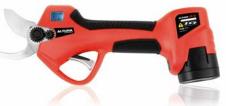

## Cordless Battery Pruner 16,8V, 2.5 AH

- Cutting diameter: up to 32 mm (2 openings 25&32 mm)
- Case and 2 litium batteries
- Battery working time: 2-3 hours
- Battery charging time: 1,5-2h hours
- Power: 200/500w
- Weight (with battery): 0,94 kg