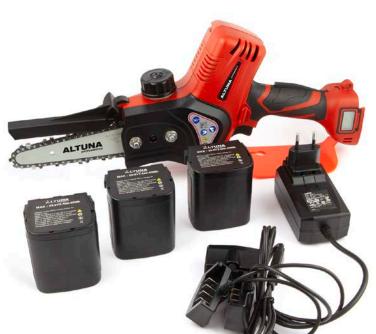

## **Cordless Battery Chainsaw 24V, 2,5 AH**

- Cutting diameter: up to 100 mm
- Case and 3 litium batteries
- Battery working time 20-30 min
- Battery charging time: 1,5h hours
- Power: 350w
- Weight (with battery): 2 kg