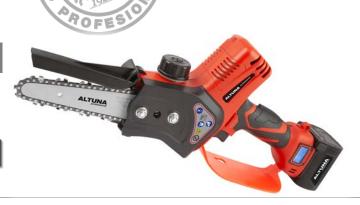

## **Cordless Battery Chainsaw 24V, 2,5 AH**

- Cutting diameter: up to 100 mm
- Case and 3 litium batteries
- Battery working time 20-30 min
- Battery charging time: 1,5h hours
- Power: 350w
- Weight (with battery): 2 kg